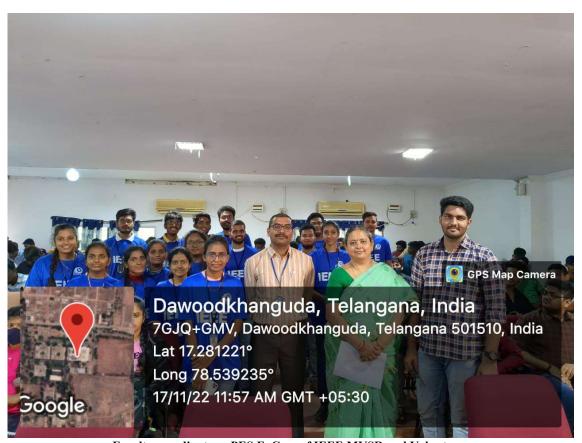

Faculty coordinators, PES ExCom of IEEE MVSR and Volunteers

Then, Dr. D Hari Krishna thanked Mr Vivek and IEEE MVSR SB members for sharing their experiences and expressed his wish that most students will use the benefits of IEEE. As promised earlier, Dr. D Hari Krishna asked the students some questions about what they had learned in the session and various students have answered the questions correctly and grabbed some IEEE goodies.